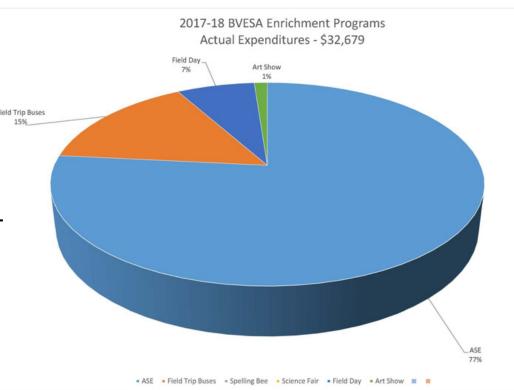

• Enrichment Programs • Faculty Support • Administrative • Earmarked Funds • Other Program

ASE/Enrichment includes the following:

~ Author visits ~ Bronx Zoo Field Trip ~ Beauty & the Beast Storytelling ~ Bruce Museum Field Trip ~ Chinese Acrobat Performance ~ Hi-Tech Hi-Touch STEM programs ~ Katonah Museum of Art Field Trip ~ Nature of Things programs ~ New Canaan Nature Center Field Trip ~ Pound Ridge Reservation Field Trip ~ Rainbow Fish play performance ~ Ridgefield Playhouse Field Trip ~ Stamford Nature Center Field Trip ~ Stepping Stones Museum Field Trip ~ Story Pirates Storytelling Program ~ Studio K Dance Program ~ Challenger Center Field Trip ~ Westchester Childrens Museum Field Trip ~ Westmoreland Sanctuary Field Trip ~ Wolf Conservation Center Field Trip