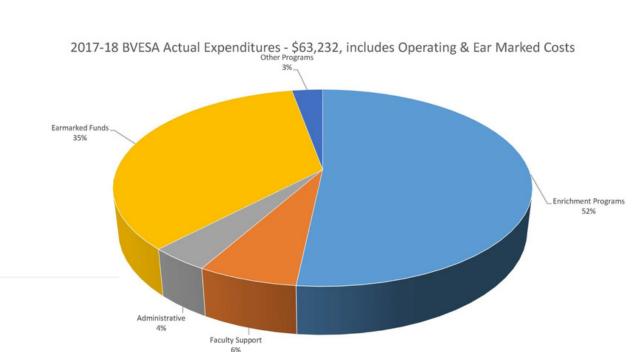

• Enrichment Programs • Faculty Support • Administrative • Earmarked Funds • Other Program

ASE/Enrichment includes the following:

~ Author visits ~ Bronx Zoo Field Trip ~ Beauty & the Beast Storytelling ~ Bruce Museum Field Trip ~ Chinese Acrobat Performance ~ Hi-Tech Hi-Touch STEM programs ~ Katonah Museum of Art Field Trip ~ Nature of Things programs ~ New Canaan Nature Center Field Trip ~ Pound Ridge Reservation Field Trip ~ Rainbow Fish play performance ~ Ridgefield Playhouse Field Trip ~ Stamford Nature Center Field Trip ~ Stepping Stones Museum Field Trip ~ Story Pirates Storytelling Program ~ Studio K Dance Program ~ Challenger Center Field Trip ~ Westchester Childrens Museum Field Trip ~ Westmoreland Sanctuary Field Trip ~ Wolf Conservation Center Field Trip